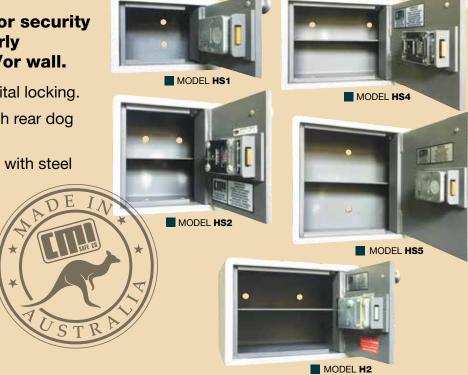

## Homesafe DOMESTIC SECURITY

FOR THE SECURITY CONSCIOUS

MODEL **H2** 

MODEL HS4

MODEL HS2

MODEL HS5

MODEL HS1

Locking available in:

**LOCKING:** Key, combination or digital locking.

**DOOR:** Heavy 12mm steel plate with rear dog

bar to ensure security.

**BODY:** Heavy 6mm steel reinforced with steel

bar all around front edges.

**MOUNTING:** All models are provided with 2 x 16mm holes in

back and base for fixing.

| MODEL | HEIGHT | WIDTH | DEPTH | WEIGHT | KEY<br>PRICE INCL. GST | COMBINATION PRICE INCL. GST | DIGITAL<br>PRICE INCL. GST |
|-------|--------|-------|-------|--------|------------------------|-----------------------------|----------------------------|
| H2    | 240mm  | 315mm | 360mm | 35kg   | \$                     | \$                          | \$                         |
| HS1   | 165mm  | 250mm | 155mm | 13kg   | \$                     | \$                          | \$                         |
| HS2   | 240mm  | 250mm | 155mm | 18kg   | \$                     | \$                          | \$                         |
| HS4   | 240mm  | 315mm | 155mm | 21kg   | \$                     | \$                          | \$                         |
| HS5   | 315mm  | 315mm | 155mm | 27kg   | \$                     | \$                          | \$                         |