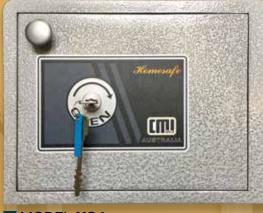

## Homesafe DOMESTIC SECURITY

FOR THE SECURITY CONSCIOUS

MODEL **H2** 

MODEL HS4

MODEL HS2

MODEL HS5

MODEL HS1

Locking available in:

- KEY
- COMBINATION
- DIGITAL

MADE IN AUSTRALIA

**LOCKING:** Key, combination or digital locking.

**DOOR:** Heavy 12mm steel plate with rear dog

bar to ensure security.

**BODY:** Heavy 6mm steel reinforced with steel

bar all around front edges.

**MOUNTING:** All models are provided with 2 x 16mm holes in