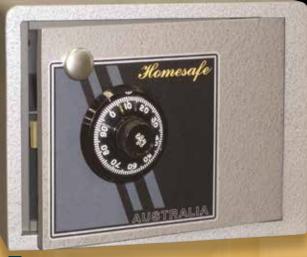

## Homesafe DOMESTIC SECURITY

FOR THE SECURITY CONSCIOUS

MODEL **H2** 

MODEL HS4

MODEL HS2

MODEL HS5

MODEL HS1

Locking available in:

- KEY
- COMBINATION
- DIGITAL

MADE IN AUSTRALIA

**LOCKING:** Key, combination or digital locking.

**DOOR:** Heavy 12mm steel plate with rear dog

bar to ensure security.

**BODY:** Heavy 6mm steel reinforced with steel

bar all around front edges.

**MOUNTING:** All models are provided with 2 x 16mm holes in