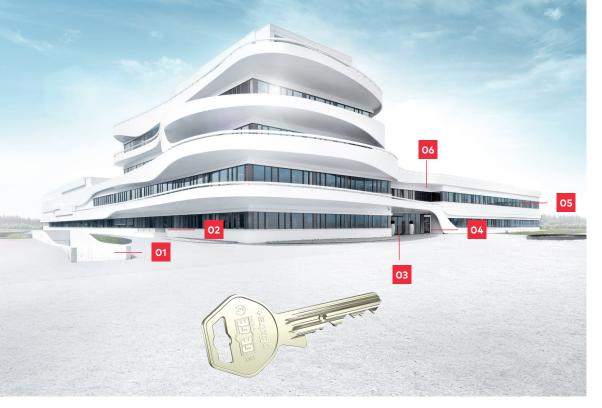

#### One key to replace many O1 Car park entry O2 Retail level O3 Main foyer O4 Gymnasium O5 Office O6 Upper level office entry