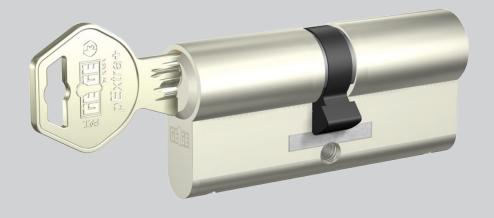

### **Pick resistant protection**

Provided by an overlapping paracentric key profile and special pins

### Anti-drilling protection

Provided by additional steel safety elements in the cylinder

### Protection against the bumping method

A patented system by dormakaba using a centring pin (magnetic pin) has been proven to hinder opening cylinders by the bumping method. Even expert lock pickers have not been able to bump open a pExtra cylinder.