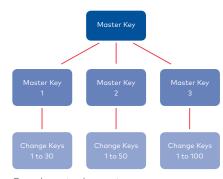

## Keyed alike lock cylinders and master key systems

pExtra PXP is a highly secure mechanical master key system with a unique sophisticated key profile. The diversity of the pExtra PXP key system allows options ranging from a simple keyed alike system operated through the one key to a specific grand master key system, where multiple levels of access can be introduced.

Keyed alike system

Grand master key system

130 Oval cylinder

107 PD cylinder

95 Series padlock

Euro-cylinder

Rim cylinder

Furniture lock