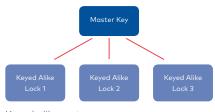

## Keyed alike lock cylinders and master key systems

pExtra PXP is a highly secure mechanical master key system with a unique sophisticated key profile. The diversity of the pExtra PXP key system allows options ranging from a simple keyed alike system operated through the one key to a specific grand master key system, where multiple levels of access can be introduced.

Keyed alike system

Grand master key system

130 Oval cylinder

107 PD cylinder

95 Series padlock

Euro-cylinder

Rim cylinder

Furniture lock